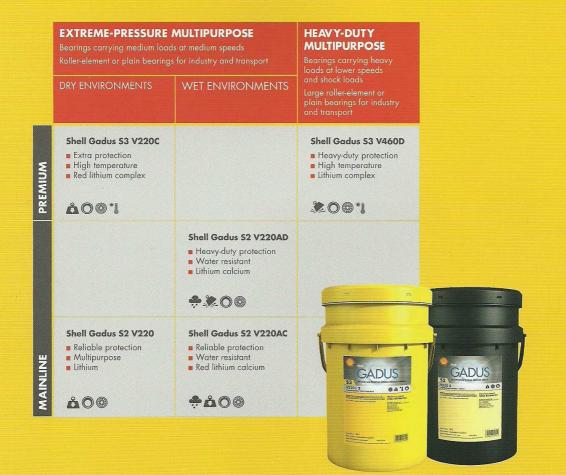

## SHELL GADUS – THE BENEFITS OF USING MULTI-PURPOSE GREASE

To help your equipment perform to its design standards, you need a grease that stays in place.

Shell Gadus greases contain various thickener technologies. These thickeners are designed to keep the grease in place for a wide range of components. There are Shell Gadus greases specifically designed to protect heavy-duty truck wheel bearings as well as fifth wheels from shock loading. Shell Gadus greases have passed tough industry tests and are listed and approved by many leading equipment manufacturers.

#### SPECIAL APPLICATIONS AND PRODUCTS

This table highlights several Shell Gadus grease to illustrate the range. Whatever your application, there is a Shell Gadus grease designed to meet your needs, including specialist products such as Shell Gadus S2 V100Q for noise-dampening (quiet) applications and Shell Tactic EMV automatic, single point lubricators.